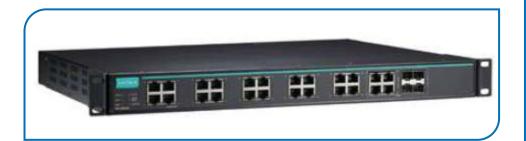

#### **Industrial Networking switches:**

Industar provides managed / Unmanaged (5 port, 8Port,16 Port,24 Port) Gigabit Ethernet switch, POE switch, Media Converter, IEC 61850 Certified Ethernet switch, EN50155-Certified Ethernet switch and rackmount Ethernet switch. These options will help users to choose the best option for their solutions.