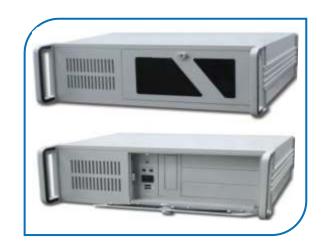

#### Industrial Rack mountable PC

4U/3U/2U/1U Rackmountable Industrial PC with Intel C2D/Intel core i3/Intel core i5/Intel core i7 CPU,supports  $2^{nd}/3^{rd}/4^{th}$  Gen.RAM Up to 16Gb supportable, SATA HDD capacity as per requirement, Expansion slots upto 13 slots with PICMG 1.3 backplane/1.0 Backplane.

Operating temperature  $0^{\circ}\text{C}$  -  $55^{\circ}\text{C}$ , Storage temp  $0^{\circ}\text{C}$  -  $70^{\circ}\text{C}$  Power supply 430W/450W/500W ATX, It supports dual intel LAN /USB port/LPT Port/Serial Port/Audio ports.