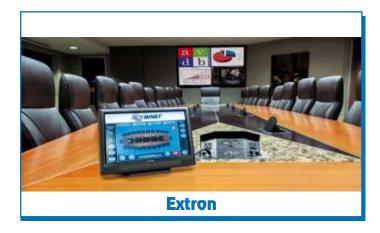

Industar is Sysytem integrator of Extron make computer-video interfaces, switchers, configurable control systems, distribution amplifiers, computer-video scan converters, scalars, signal processing equipment, and high resolution cables. These products are used to integrate computer, video, and audio into presentation facilities of today's boardrooms, presentation/training centers, university lecture halls, and other applications.