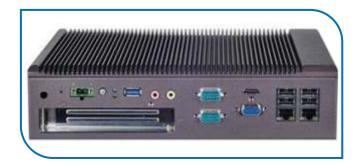

#### Industrial Fanless Embedded PC

The fanless PC comes with intel 4<sup>th</sup>/3<sup>rd</sup>/2<sup>nd</sup> Gen Core i7/i5/i3 and Intel Atom CPU. It offer richer expansions and I/O options that includes intel HD Graphics, HDMI, VGA and DVI-D Interface Dual 2.5''SATA/SSD drive bays with Raid 0/1 and mSATA socket.

Expansion is made possible via the PCI, PCI Expressx16, and the full size mini PCIe socket with sim card reader .Power supply 9V DC to 30V DC. Memory capacity upto 16 GB,3 independent display port, 2xUSB3.0 and 4xUSB 2.0 Ports, Operating Temp  $0^{\circ}\text{C} - 55^{\circ}\text{C}$ , Storage Temp  $0^{\circ}\text{C} - 75^{\circ}\text{C}$ .