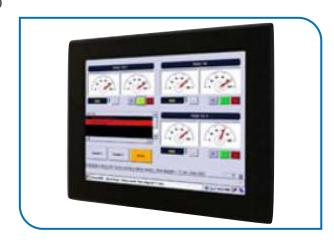

#### **Industrial Touch Panel PC**

Industrial Panel PC is an all in one system designed around a highly integrated intel 3<sup>rd</sup>/4<sup>th</sup> Gen Core i7/i5/i3 CPU. It supports Touch Panel display from 10.4",12.4", 15",17",19",21.5" TFT Panel and offer I/O and multiple expansions

- Panel display resolution from 800x600 upto 1920x1080
- Contrast Ratio: 400:1 up to 1200:1
- Brightness: 250nits upto 600nits
- Memory: Up to 16 GB Supportable
- HDD: 2.5" SATA HDD
- Power supply: 12V DC Input