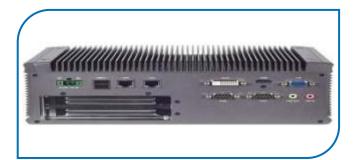

#### Industrial Rack mountable PC

4U/3U/2U/1U Rackmountable Industrial PC with Intel C2D/Intel core i3/Intel core i5/Intel core i7 CPU,supports  $2^{nd}/3^{rd}/4^{th}$  Gen.RAM Up to 16Gb supportable, SATA HDD capacity as per requirement, Expansion slots upto 13 slots with PICMG 1.3 backplane/1.0 Backplane.

Operating temperature  $0^{\circ}\text{C}$  -  $55^{\circ}\text{C}$ , Storage temp  $0^{\circ}\text{C}$  -  $70^{\circ}\text{C}$  Power supply 430W/450W/500W ATX, It supports dual intel LAN /USB port/LPT Port/Serial Port/Audio ports.